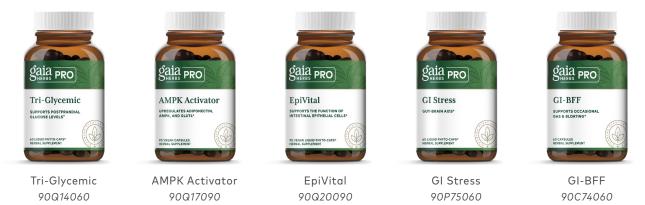

|                                                                                                                         |                                                                                                  |

# PRO



### THE GAIA HERBS FARM

Nestled in a pristine valley of the Blue Ridge Mountains in North Carolina, the 350 acre Gaia Farm is Regenerative Organic Certified. The Gaia Herbs Farm is what makes us unique. It's a "Living Laboratory" where the plants that power our products are grown under constant thoughtful care across farming, manufacturing, and testing facilities. Because of this, we control our entire supply chain from the soil to the bottle.

# QUALITY-CONTROLLED STANDARD



# NEW FROM GAIA HERBS PRO



# MORE FROM GAIA HERBS AND SALUS FLORADIX

Practitioner Exclusive Pricing is also available on Gaia Herbs & Salus Floradix products.



Ashwagandha Gummies 90C84081



Turmeric Supreme Gummies 90082060



Lion's Mane Gummies 90091060



Immune Rapid Defense Gummies 90C87060



Floradix Iron & Herbs 90J06017

#### PRACTITIONER EXCLUSIVE RESOURCES

A website dedicated solely to practitioners, GaiaHerbsPRO.com, grants access to on-demand webinars, white papers, research reviews, product information, systems biology protocols, and more.

# HOW TO ORDER

Licensed practitioners qualify for wholesale pricing directly with Gaia PRO and through our distributor partners.

**Email us** or visit our website for more information and to learn about our drop-shipping and our virtual dispensary options.